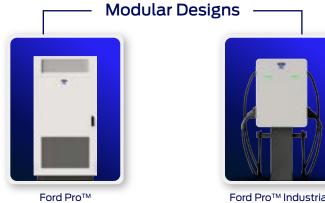

## Depot Charging Options to Scale with Your Fleet

Ford Pro™ AC Charging Station 48A/80A

Ford Pro™ DC Charging Station 60kW/120kW

Ford Pro™ DC Charging Cabinet 60kw/120kW/ 150kW/180kW)

Ford Pro™ Industrial DC Dispenser 200A/300A