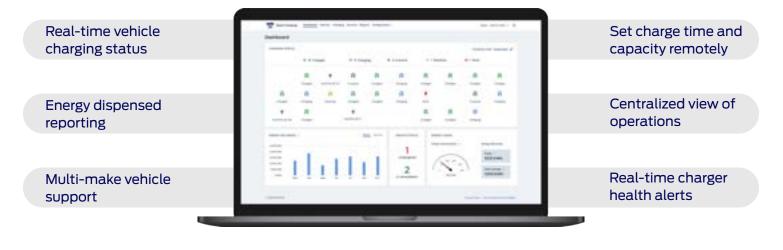

## Ford Depot Charging Portal

Industrial grade hardware that scales with your business

Fleet-optimized, intelligent charging software

Intelligent Charging Insights & Practical Features

- Centralize and track your energy reports from any device
- Help maximize fleet uptime and lower operational costs
- Leverage preconditioning for work-ready vehicles and optimal battery range